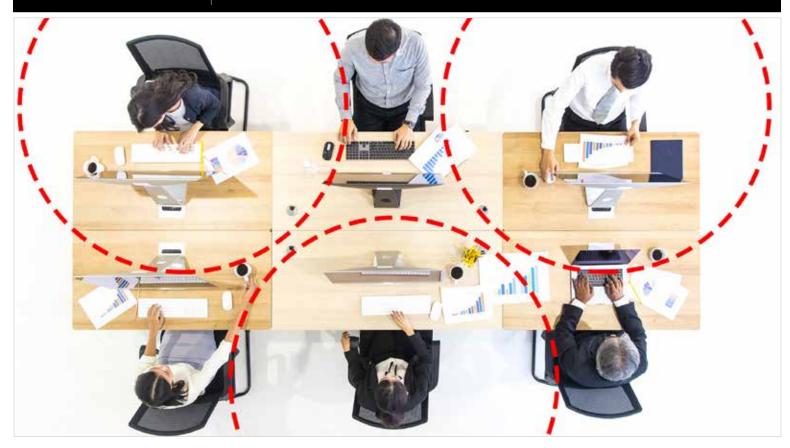

We're here to help you navigate what's next, whether it's reconfiguring an open-office floorplan to establish six-feet distances, moving existing workspaces, or creating new workspaces. A complete overhaul of your workplace may not be necessary, but a few changes can create an environment where workers can be comfortable, productive, and socially distanced.

### **Workspaces**

Make the most of your existing workspace as effectively and economically as possible.

- Create new workspaces
- · Reconfigure existing workspaces
- Install partitions
- · Move/remove/install cabling/wiring
- Use existing cabling/patch cords