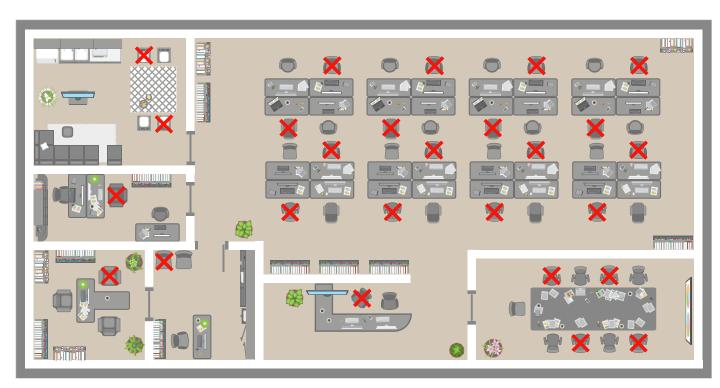

distancing monitors
- · Move/reconfigure work area lighting
- Track number/movement of people



### Wireless/Networking

Add or extend wireless capacity to offices to make it easier for team members to work safely.

- Extend Wi-Fi in existing office areas
- Add Wi-Fi to new office workspaces/rooms
- · Upgrade Wi-Fi capabilities
- · Increase network capacity
- · Install smart technology

# **Rapid Workspace Reconfiguration**

## Be Safe. Be Connected. Be Responsible.

When planning how to best reopen your office, partner with the experts. We can help you reconfigure, retrofit, and reinvent your workspace in the most economical and effective way possible. Please reach out to us at **contact@Blackbox.com** or call us at **855-324-9909** to start your office reconfiguration.

### **Before**



## **After**



### A client commented on Black Box's support for their office reconfiguration:

"My thanks to all. This type of response is extraordinary in normal circumstances. To do it during a pandemic is unimaginable. We truly appreciate the efforts of all (and I know there are many) that made this happen."