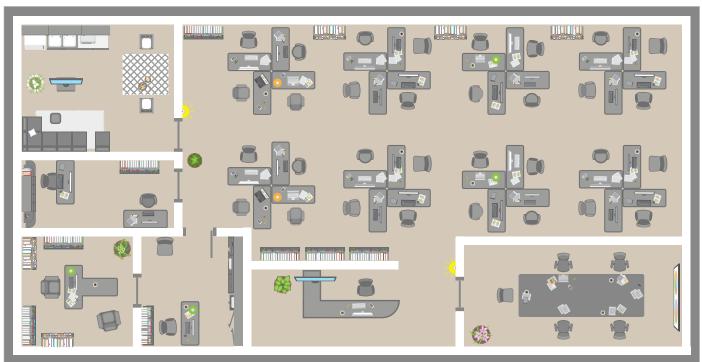

ors
- · Move/reconfigure work area lighting
- Track number/movement of people



### Wireless/Networking

Add or extend wireless capacity to offices to make it easier for team members to work safely.

- Extend Wi-Fi in existing office areas
- Add Wi-Fi to new office workspaces/rooms
- · Upgrade Wi-Fi capabilities
- · Increase network capacity
- · Install smart technology

# **Rapid Workspace Reconfiguration**

## Be Safe. Be Connected. Be Responsible.

When planning how to best reopen your office, partner with the experts. We can help you reconfigure, retrofit, and reinvent your workspace in the most economical and effective way possible. Please reach out to us at **contact@Blackbox.com** or call us at **855-324-9909** to start your office reconfiguration.

### **Before**



## **After**



### A client commented on Black Box's support for their office reconfiguration:

"My thanks to all. This type of response is extraordinary in normal circumstances. To do it during a pandemic is unimaginable. We truly appreciate the efforts of all (and I know there are many) that made this happen."