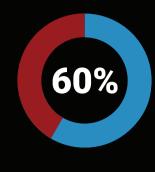

of executives believe that failure to adapt to hyperconnectivity is their company's biggest risk.

of companies have an operating model agile enough to respond to changing market conditions.