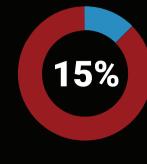

of executives believe that failure to adapt to hyperconnectivity is their company's biggest risk.

of companies have an operating model agile enough to respond to changing market conditions.