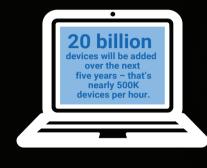

## **Competing in a Digital World**

Digital transformation is underway in every industry and in companies of all sizes. Fuelled by mobility and the Internet of Things, we're experiencing an explosion of devices and connections. Those that are at the forefront of this transformation stand to win big – disrupting entire industries and accelerating business outcomes and velocity. The rest could lose out – perhaps catastrophically.

of executives believe that failure to adapt to hyperconnectivity is their company's biggest risk.

of companies have an operating model agile enough to respond to changing market conditions.