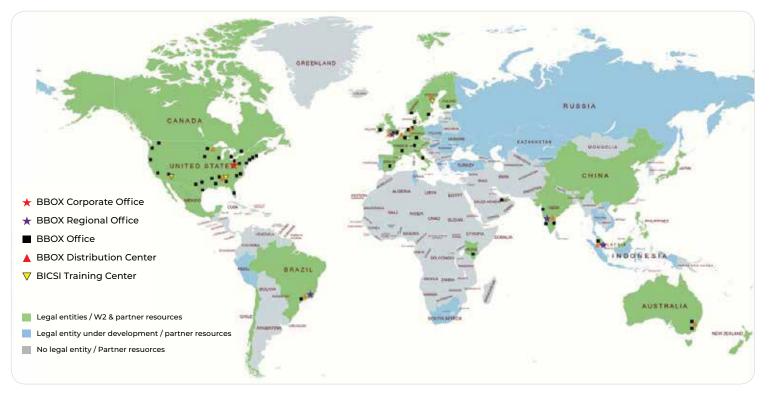

# **Black Box Global Presence**

 $\Leftrightarrow$ 

#### **Global Data Center Services**

Black Box's Global Data Center Services are deployed to 130 countries and supported with our 4,000, W2 global employees.