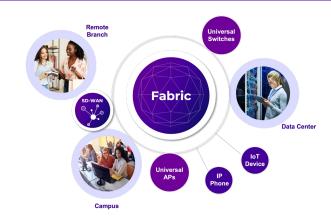

## **Extreme Fabric**

# Extreme Fabric is integrated into every Extreme Universal switch which provides the following benefits:

- A unified solution that extends across branch, campus and data center
- Built-in automation that dynamically provisions devices and services as they connect to the network
- Seamless operation across wired, wireless and SD-WAN environments
- Secure stealth design that reduces attacks and prevents network breaches