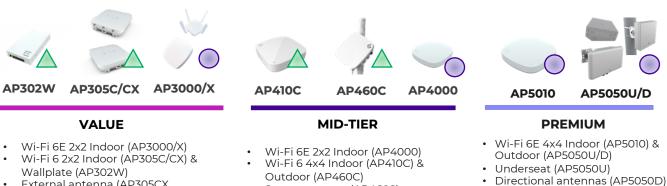

#### **Wireless Products**

Sector antenna (AP460S)

• External antenna (AP305CX, AP3000X)

Each Extreme access point includes built-in Fabric capabilities that enable them to automatically connect to Extreme's Fabric solution for secure end-to-end services.