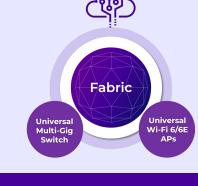

## Extreme Wired + Wireless

- A common management framework with ExtremeCloud IQ
- Multi-gigabit (2.5G/5G/10G) support for increased Wi-Fi 6E bandwidth capabilities
- Power over Ethernet (PoE) switch capabilities up to 90W for Wi-Fi 6 and 6E access point (AP) requirements
- Unified network access control (NAC) policy across wired and wireless environments

#### **Wireless Products**

Sector antenna (AP460S)

• External antenna (AP305CX, AP3000X)

Each Extreme access point includes built-in Fabric capabilities that enable them to automatically connect to Extreme's Fabric solution for secure end-to-end services.